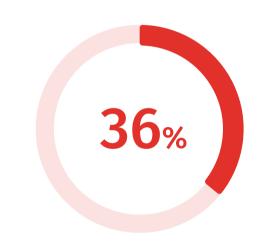

### Budget-friendly solution, rapid return on investment

412% th

ee-year I 11 months to paybac